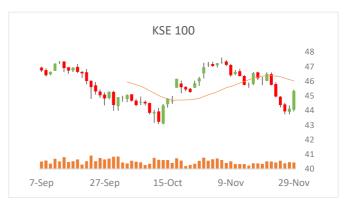

|

Source: Forex.com.pk



### **I** Market Outlook

KSE-100 on Monday remained bullish throughout the day while concluded the session in the green zone as the finance minister Shaukat Tarin has assured that the government will not increase taxes in the upcoming supplementary budget it planned to introduce in the National Assembly following an agreement with the International Monetary Fund (IMF). Furthermore, the declining crude oil prices also generated positive sentiments in the market. The index made an intraday high and low at 45,417 (1,303 points) and 43,933 (-181 points) respectively while closed at 45,330 by gaining 1,216 points. Trading volume has been decreased to 109mn shares as compared to 116mn shares on the previous day. Going forward, the index is likely to face its resistance at 45,450 (50 DMA). Bre